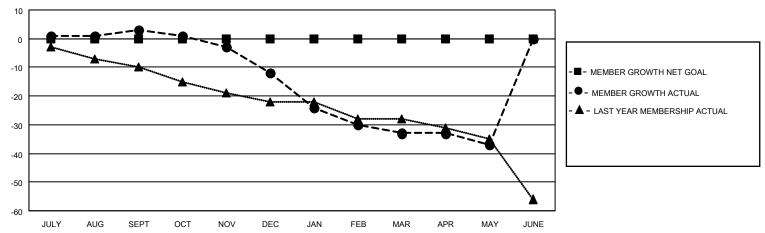

#### GOALS AND ACTUAL MEMBERS CUMULATIVE

| DROPPED CLUBS: 2 |    | 13 CLUBS OF 24 ADDED 1 OR<br>MORE NEW MEMBERS | GENDER DISTRIBUTION                |           |  |
|------------------|----|-----------------------------------------------|------------------------------------|-----------|--|
|                  |    | MORE NEW MEMBERS                              | MALE 301 (59.60%)                  |           |  |
|                  |    |                                               | FEMALE 204 (40.40%)                |           |  |
| DROPPED MEMBERS  |    |                                               | NON BINARY                         | 0 (0.00%) |  |
| 25054052         | 40 |                                               | PREFER NOT TO ANSWER               | 0 (0.00%) |  |
| DECEASED         | 16 |                                               |                                    |           |  |
| CLUB CANCELLED   | 12 | CLICK HERE FOR CUMULATIVE                     | TOTAL FAMILY UNIT MEMBERS 182      |           |  |
| OTHER            | 44 | MEMBERSHIP DATA                               |                                    |           |  |
| TOTAL            | 72 |                                               | FAMILY MEMBERS PAYING HALF DUES 92 |           |  |
|                  |    |                                               |                                    |           |  |